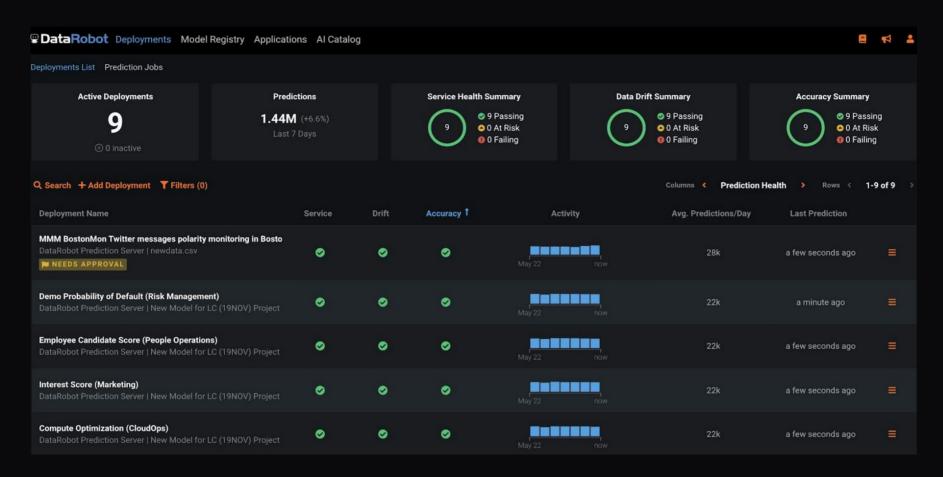

#### **Deployed Models**

#### **Deployed Models: Service Health**

#### **Deployed Models: Accuracy**

#### **Deployed Models: Data Drift**