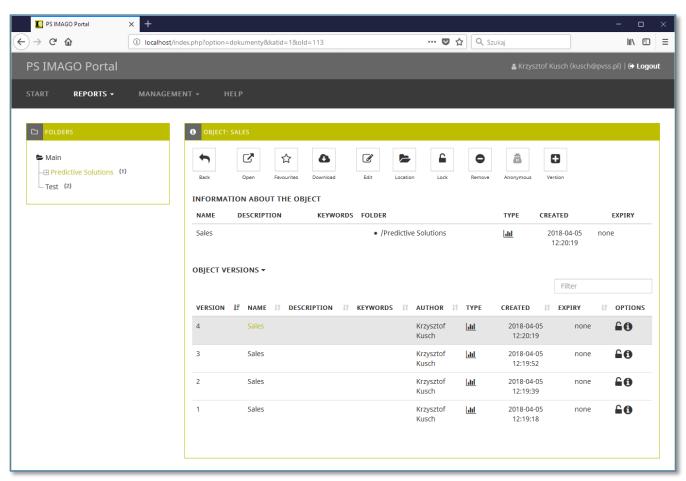

# A comprehensive professional analysis and reporting solution

PS IMAGO PRO is an analytical engine based on IBM SPSS Statistics enhanced with a suite additional procedures to deliver attractive and professional analytical reports that can be prepared and shared quickly and with minimum effort.

# Why PS IMAGO Pro?





- Quickly create professional analytical reports
- An extensive portfolio of professional and innovative visualizations
- A host of additional, data-manipulation procedures
- A dedicated, flexible reporting application to consolidate and display multiple outputs
- Makes it easy to share reports across the organisation including via web portals



# Let's take a look...

## **Publishing to the Portal**





## **Publishing to the Portal**



# **Publishing to the Portal**



## Refreshing the Report Automatically



#### Working with Smart Vision Europe Ltd.

#### Sourcing Software

- You can buy your analytical software from us often with discounts
- Assist with selection, pilot, implementation & support of analytical tools
- https://www.sv-europe.com/buy-spss-online/#Predictive%20Solutions
- Training and Consulting Services
- Guided consulting & training to develop in house skills
- Delivery of classroom training courses / side by side training support
- Identification & recruitment of analytical skills into your organisation

#### Advice and Support

- offer 'no strings attached' technical and business advice relating to analytical activities
- Technical support services around Predictive Solutions, SPSS and SAS



#### Contact us:

+44 (0)207 786 3568

i