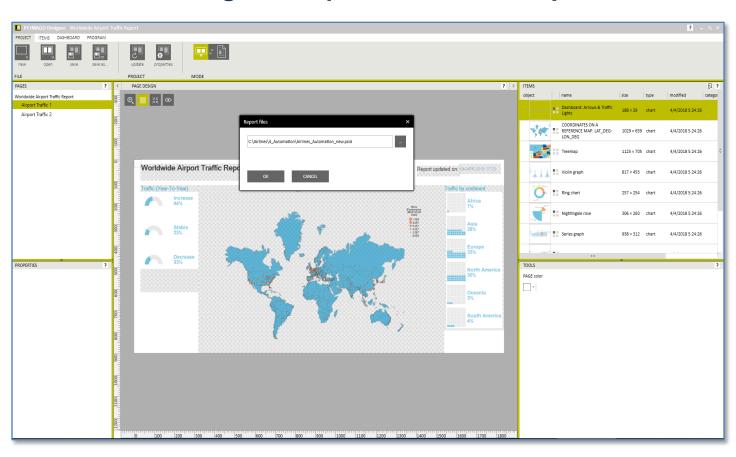

d reporting solution

PS IMAGO PRO is an analytical engine based on IBM SPSS Statistics enhanced with a suite additional procedures to deliver attractive and professional analytical reports that can be prepared and shared quickly and with minimum effort.

# Why PS IMAGO Pro?





- Quickly create professional analytical reports
- An extensive portfolio of professional and innovative visualizations
- A host of additional, data-manipulation procedures
- A dedicated, flexible reporting application to consolidate and display multiple outputs
- Makes it easy to share reports across the organisation including via web portals



# Let's take a look...

## **Publishing to the Portal**





## **Publishing to the Portal**



# **Publishing to the Portal**



## Refreshing the Report Automatically



#### Working with Smart Vision Europe Ltd.

#### Sourcing Software

- You can buy your analytical software from us often with discounts
- Assist with selection, pilot, implementation & support of analytical tools
- https://www.sv-europe.com/buy-spss-online/#Predictive%20Solutions
- Training and Consulting Services
- Guided consulting & training to develop in house skills
- Delivery of classroom training courses / side by side training support
- Identification & recruitment of analytical skills into your organisation

#### Advice and Support

- offer 'no strings attached' technical and business advice relating to analytical activities
- Technical support services around Predictive Solutions, SPSS and SAS



#### Contact us:

+44 (0)207 786 3568

info@sv-europe.com

Twitter: @sveurope

Fol