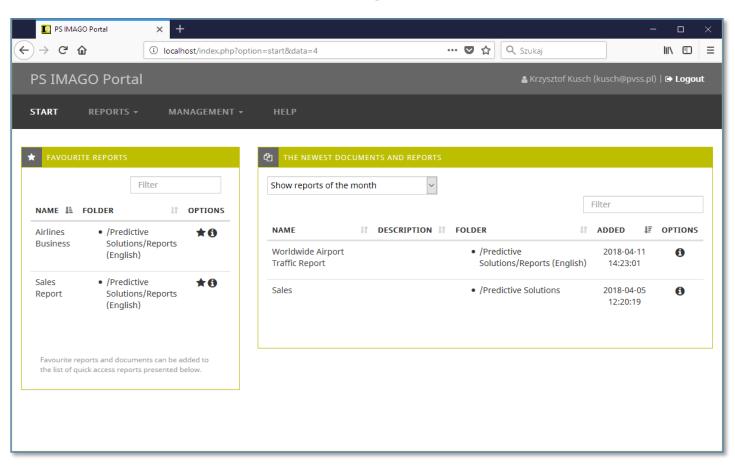

tions Imago and Imago Pro





#### A comprehensive professional analysis and reporting solution

PS IMAGO PRO is an analytical engine based on IBM SPSS Statistics enhanced with a suite additional procedures to deliver attractive and professional analytical reports that can be prepared and shared quickly and with minimum effort.

# Why PS IMAGO Pro?





- Quickly create professional analytical reports
- An extensive portfolio of professional and innovative visualizations
- A host of additional, data-manipulation procedures
- A dedicated, flexible reporting application to consolidate and display multiple outputs
- Makes it easy to share reports across the organisation including via web portals



# Let's take a look...

## **Publishing to the Portal**





## **Publishing to the Portal**



# **Publishing to the Portal**



## Refreshing the Report Automatically



#### Working with Smart Vision Europe Ltd.

#### Sourcing Software

- You can buy your analytical software from us often with discounts
- Assist with selection, pilot, implementation & support of analytical tools
- https://www.sv-europe.com/buy-spss-online/#Predictive%20Solutions
- Training and Consulting Services
- Guided consulting & training to develop in house skills
- Delivery of classroom training courses / side by side training support
- Identification & recruitment of analytical skills into your organisation

#### Advice and Support

- offer 'no strings attached' technical and business advice relating to analytical activities
- Technical support services around Predictive Solutions, SPSS and SAS



#### C