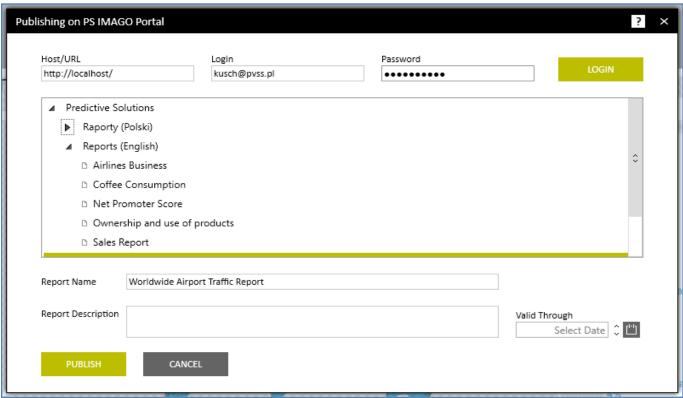

edia
  - FMCG

#### Predictive Solutions Imago and Imago Pro





#### A comprehensive professional analysis and reporting solution

PS IMAGO PRO is an analytical engine based on IBM SPSS Statistics enhanced with a suite additional procedures to deliver attractive and professional analytical reports that can be prepared and shared quickly and with minimum effort.

# Why PS IMAGO Pro?





- Quickly create professional analytical reports
- An extensive portfolio of professional and innovative visualizations
- A host of additional, data-manipulation procedures
- A dedicated, flexible reporting application to consolidate and display multiple outputs
- Makes it easy to share reports across the organisation including via web portals



# Let's take a look...

## **Publishing to the Portal**





## **Publishing to the Portal**



# **Publishing to the Portal**



## Refreshing the Report Automatically



#### Working with Smart Vision Europe Ltd.

#### Sourcing Software

- You can buy your analytical software from us often with discounts
- Assist with selection, pilot, implementation & support of analytical tools
- https://www.sv-europe.com/buy-spss-online/#Predictive%20Solutions
- Training and Consulting Services
- Guided consulting & training to develop in house skills
- Delivery of classroom training courses / side by side training support
- Identification & recruitment of analytical skills into your organisation

#### Advice and Support

- offer 'no strings attached' technical and business advice relating to analytical activities
- Technical support services around Predictiv