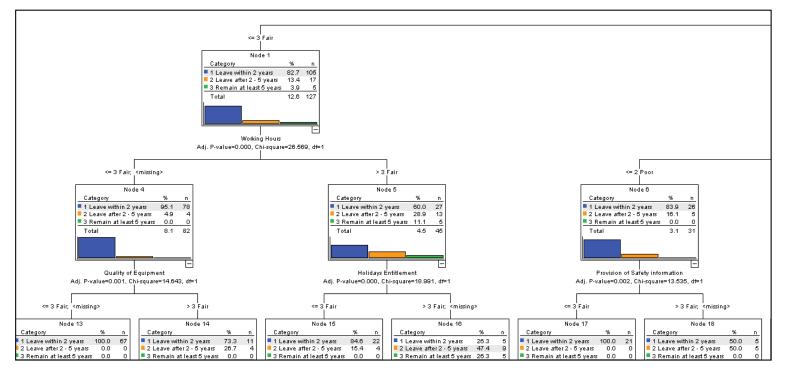

cale 6:    |
| Frequently        | User-6-1           |
| Often             | User-6-2           |
| Sometimes         | User-6-3           |
| Seldom            | User-6-4           |
| Never             | User-6-5           |
| Rating Scale 3:   | Rating Scale 7:    |
| Strongly Agree    | User-7-1           |
| Agree             | User-7-2           |
| Neutral           | User-7-3           |
| Disagree          | User-7-4           |
| Strongly Disagree | User-7-5           |
| Rating Scale 4:   | Rating Scale 8:    |
| Extremely Likely  | User-8-1           |
| Likely            | User-8-2           |
| Not Sure          | User-8-3           |
| Unlikely          | User-8-4           |
|                   |                    |



### Satisfaction prediction and key driver analysis





### Working with longitudinal survey data

- Putnam surveyed the decline of "social capital" in the United States of America since 1950.
- Described this reduction in terms of the various the forms of social intercourse
- Argued this undermines the active civil engagement which a strong democracy requires from its citizens.
- Made the data available for download





### Analysing open-ended text responses

Customer Service was quick and friendly. I received my car with little hassles.

Had problems with windshield wipers that affected usability. Problem was not solved. Customer service was NOT helpful. Because of franchising, I was not able to get help from an office other than the one I rented from. I had driven 60 miles from that location and there was another location 2 miles from